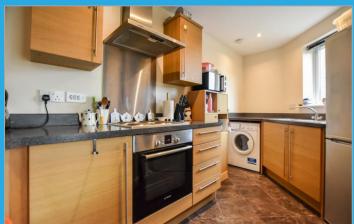

A well presented 2 bedroom first floor apartment located on the outskirts of the town with easy access to the A14. The apartment would make an ideal 'buy to let' investment, or equally it would suit a first time buyer. There is a secure intercom entrance to the communal hallway and stairs which in turn leads to the first floor and front door. The accommodation includes a hall, spacious lounge with room for a dining table and large floor to ceiling window inviting in an abundance of natural light, fitted kitchen, bathroom and two bedrooms which are both of a good size, the main one also benefitting from an ensuite shower room. The property has one allocated parking space.