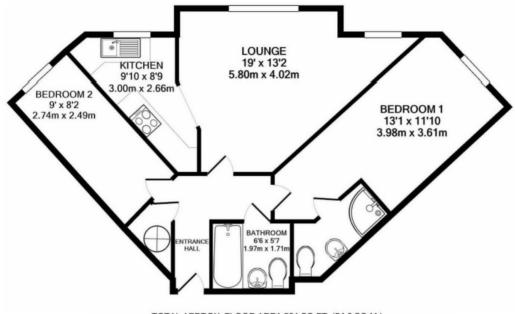

A well presented 2 bedroom first floor apartment located on the outskirts of the town with easy access to the A14. The apartment would make an ideal 'buy to let' investment, or equally it would suit a first time buyer. There is a secure intercom entrance to the communal hallway and stairs which in turn leads to the first floor and front door. The accommodation includes a hall, spacious lounge with room for a dining table and large floor to ceiling window inviting in an abundance of natural light, fitted kitchen, bathroom and two bedrooms which are both of a good size, the main one also benefitting from an ensuite shower room. The property has one allocated parking space.

## TOTAL APPROX. FLOOR AREA 591 SQ.FT. (54.9 SQ.M.)

Whilst every attempt has been made to ensure the accuracy of the floor plan contained here, measurements of doors, windows, rooms and any other items are approximate and no responsibility is taken for any error, omission, or mis-statement. This plan is for illustrative purposes only and should be used as such by any prospective purchaser. The services, systems and appliances shown have not been tested and no guarantee as to their operability or efficiency can be given